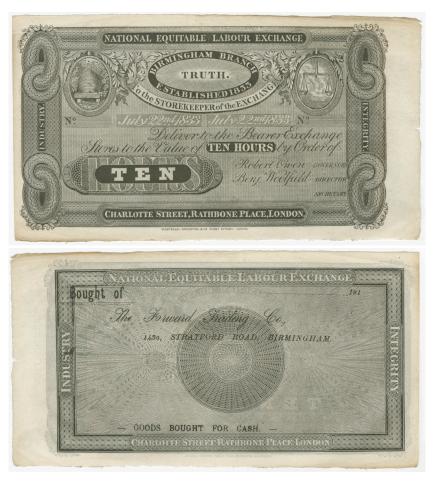

#### Catalogue of Medicinal Plants & Vegetable Medicines, Prepared in the United Society of "Shakers" Merrimack County, N.H. [Printed at Canterbury. N.H.: n.d.]. 49 x 30 cm.

Hamilton College has recently acquired the second known copy of this Canterbury, New Hampshire, broadside. The piece is large, measuring 49 x 30 cm. It lists over two hundred varieties of Shaker-grown herbs. The other surviving copy is in the collection of the New Hampshire Historical Society in Concord (Richmond 168). That copy was printed without any price information, which is present on the Hamilton College piece. As an added bonus, the Hamilton copy has a manuscript note on the verso written by Shaker botanico-medical physician Thomas Corbett to customer Edward Putnam in Danvers, Massachusetts. Corbett comments on specific herbs such as cayenne, lobelia, and golden seal. This copy was actually folded and mailed for use as an order sheet.